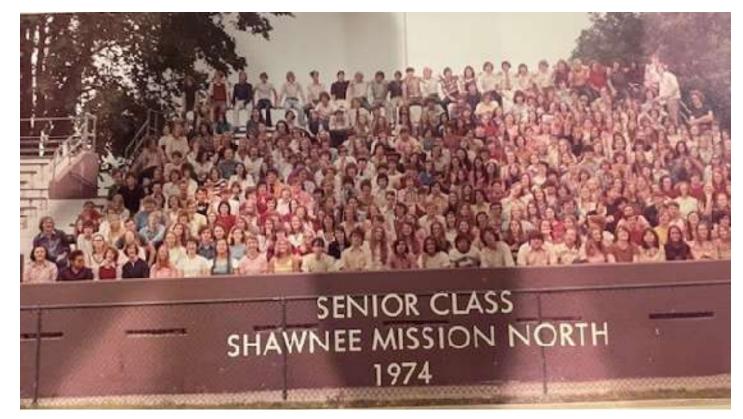

Old Mission Junior High School

Shawnee Mission North Class of 1974 - Reunion Committee

**Roesland Grade School** 

Sante Fe Trail Grade School

Queen of the Holy Rosary Elementary School

Hickory Grove Grade School

Arrowhead Grade School

Mohawk Grade School

**Rushton Grade School** 

Skyline Grade School

East Antioch Grade School

Shawnee Mission North Class of 1974 Sings our Alma Mater

Shawnee Mission North Class of 1974