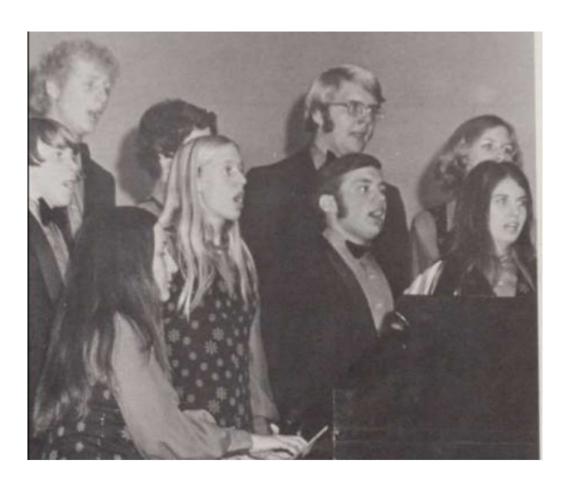

# Shared Pictures

Concert at Nelson Art Gallery Grounds

Jim Bond and Paul Nortcutt