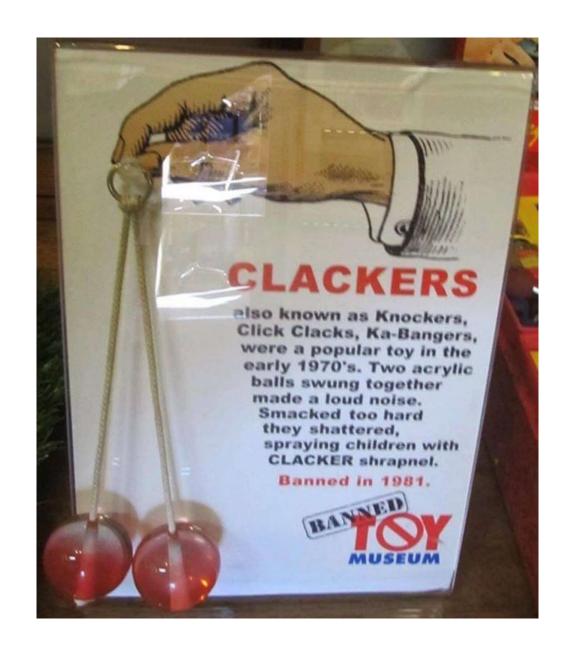

a Miller

### **Bob Pape**









Brad Champlin and Marshall Parker

### Doug Kochan









# From Our Yearbook





Celeste Hood McBride

# Shared Pictures





Paul Edgerley and Steve Gowdy



7ed Mugent & the Amboy Dukes Captain Beyond Bob Seger Saturday Nov. 3rd 7:30 Memorial Hall Tickets: \$5 Adu. \$5.50 Door Capers Corner. Choosey Beggar, RecBar. 2nd Coming, Memorial Hall, Kiefs

### 40<sup>th</sup> Reunion





Kathy Saunders and Laurie Propst Sallas

### Karla Taylor Herrin





#### **Linda Evans Stewart**





### 40<sup>th</sup> Reunion





Marshall Parker, Susie Wrightsman Swanson, Doug Butcher, Laurie James Dack and Brad Champlin





# From Our Yearbook





Randy Jordan

#### Blake Sidlo





### 40<sup>th</sup> Reunion





Terry McCormick Blasdel and Steve Blasdel







#### According to Billboard, the top 10 songs of 1973 were:

- Tie a Yellow Ribbon 'Round the Ole Oak Tree: By Tony Orlando and Dawn, this song was number one at the end of the year
- 2. Killing Me Softly with His Song: By Roberta Flack
- 3. Let's Get It On: By Marvin Gaye
- 4. My Love: By Paul McCartney & Wings
- 5. Why Me: By Kris Kristofferson
- 6. Crocodile Rock: By Elton John
- 7. Will It Go Round in Circles: By Billy Preston
- 8. You're So Vain: By Carly Simon
- 9. Touch Me in the Morning: By Diana Ross
- The Night the Lights Went Out in Georgia: By Vicki Lawrence





SMN Girls Volleyball Wins State our Junior and Senior Years

### 40<sup>th</sup> Reunion





Kent Neubert and Eve Cornwell Gaines

#### Dianna Cicutto Moser





#### **David Wendt**





#### Jeff Guebert





##