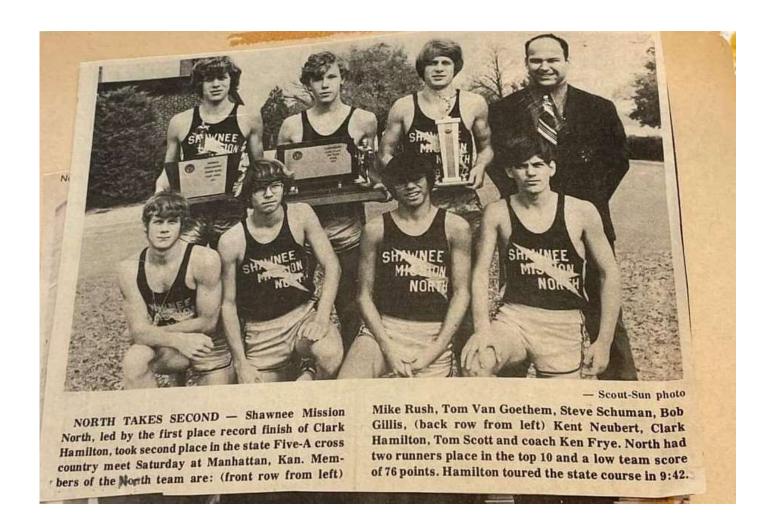

# Shared Pictures

North Cross Country Takes Second in State in 1973/1974 School Year