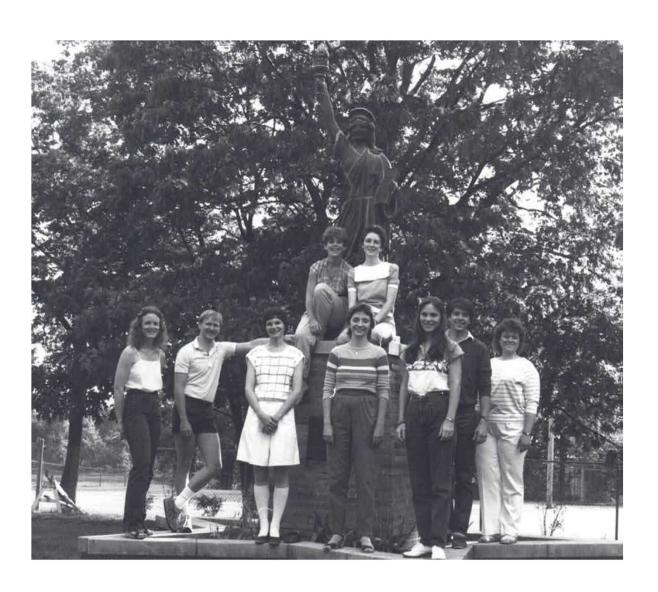

# Shared Pictures

Randy Jordan and Brad Champlin

Warren Faure and Kevin Bacon

Statue of Liberty replica on SMN