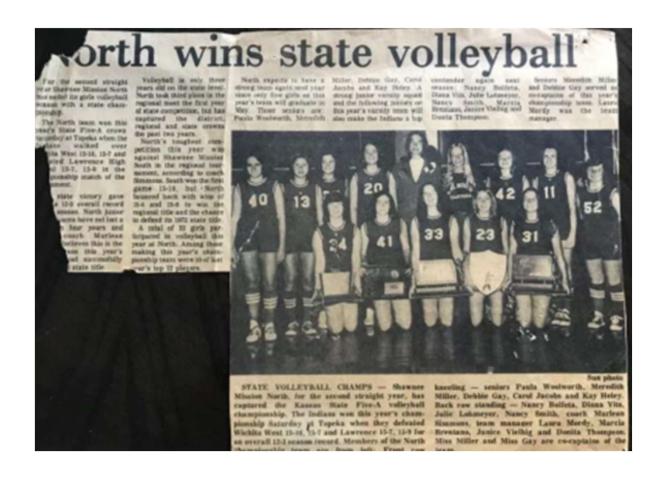

#### **Kansas Girls State Volleyball Champions**

| 1972 | 5-4-3A | Shawnee Mission North | Council Grove |
|------|--------|-----------------------|---------------|
|      | 2A     | Washington            | Hesston       |
|      | 1A     | Winona-Triplains      | Courtland     |
| 1973 | 5-4A   | Shawnee Mission North | Topeka        |
|      | 3A     | Atchison              | Valley Center |
|      | 2A     | Andover               | Washington    |
|      | 1A     | Udall                 | Udall         |

SMN Girls Volleyball Wins State our Junior and Senior Years