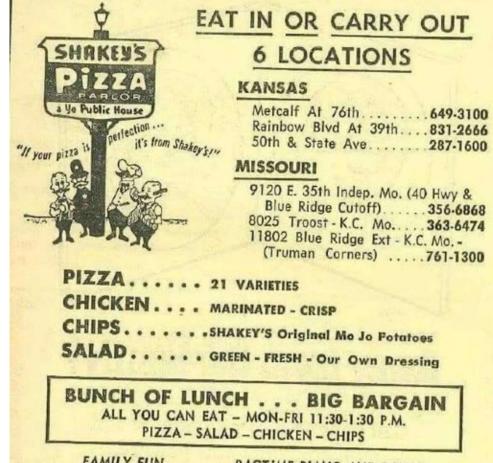

hen









Rex Groom

## Nancy Lemieux Champlin





### Cheryl Lundberg Carlin









Marshall Parker and Susie Wrightsman Swanson

# Remember When

#### **Kansas Girls State Volleyball Champions**



| 1972 | 5-4-3A | Shawnee Mission North | Council Grove |
|------|--------|-----------------------|---------------|
|      | 2A     | Washington            | Hesston       |
|      | 1A     | Winona-Triplains      | Courtland     |
| 1973 | 5-4A   | Shawnee Mission North | Topeka        |
|      | 3A     | Atchison              | Valley Center |
|      | 2A     | Andover               | Washington    |
|      | 1A     | Udall                 | Udall         |

# From Our Yearbook





Eve Cornwell and the Powderpuff Team





Susie Wrightsman Swanson and Mike Swanson

# Remember When





FAMILY FUN

RAGTIME PIANO AND BANJO



#### Marshall Parker





# Nancy White









Alan VanDriel, Donna Gosney VanDriel, Cathy Beck Hoffman and Dave Hoffman

### Greg Keller



# Remember When



### Top 10 Songs of 1974

| No. | Title                              | Artist(s)                |
|-----|------------------------------------|--------------------------|
| 1   | "The Way We Were"                  | Barbra Streisand         |
| 2   | "Seasons in the Sun"               | Terry Jacks              |
| 3   | "Love's Theme"                     | Love Unlimited Orchestra |
| 4   | "Come and Get Your Love"           | Redbone                  |
| 5   | "Dancing Machine"                  | The Jackson 5            |
| 6   | "The Loco-Motion"                  | Grand Funk Railroad