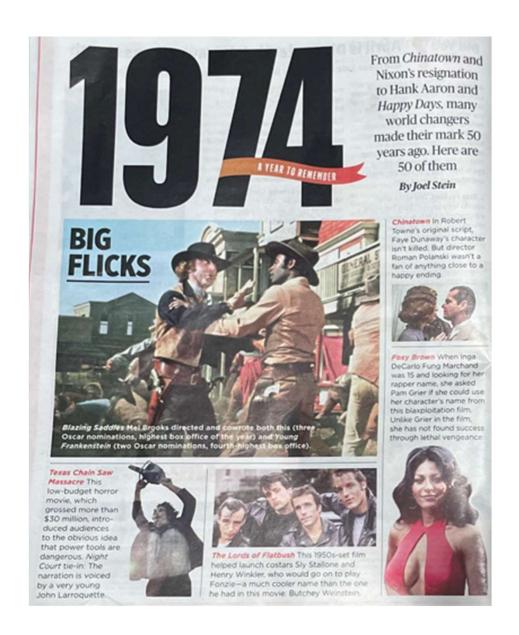

### Top 10 Songs of 1974

| No. | Title                              | Artist(s)                |
|-----|------------------------------------|--------------------------|
| 1   | "The Way We Were"                  | Barbra Streisand         |
| 2   | "Seasons in the Sun"               | Terry Jacks              |
| 3   | "Love's Theme"                     | Love Unlimited Orchestra |
| 4   | "Come and Get Your Love"           | Redbone                  |
| 5   | "Dancing Machine"                  | The Jackson 5            |
| 6   | "The Loco-Motion"                  | Grand Funk Railroad      |
| 7   | "TSOP (The Sound of Philadelphia)" | MFSB                     |
| 8   | "The Streak"                       | Ray Stevens              |
| 9   | "Bennie and the Jets"              | Elton John               |
| 10  | "One Hell of a Woman"              | Mac Davis                |

#### According to Billboard, the top 10 songs of 1973 were:

- Tie a Yellow Ribbon 'Round the Ole Oak Tree: By Tony Orlando and Dawn, this song was number one at the end of the year
- 2. Killing Me Softly with His Song: By Roberta Flack
- 3. Let's Get It On: By Marvin Gaye
- 4. My Love: By Paul McCartney & Wings
- 5. Why Me: By Kris Kristofferson
- 6. Crocodile Rock: By Elton John
- 7. Will It Go Round in Circles: By Billy Preston
- 8. You're So Vain: By Carly Simon
- 9. Touch Me in the Morning: By Diana Ross
- The Night the Lights Went Out in Georgia: By Vicki Lawrence