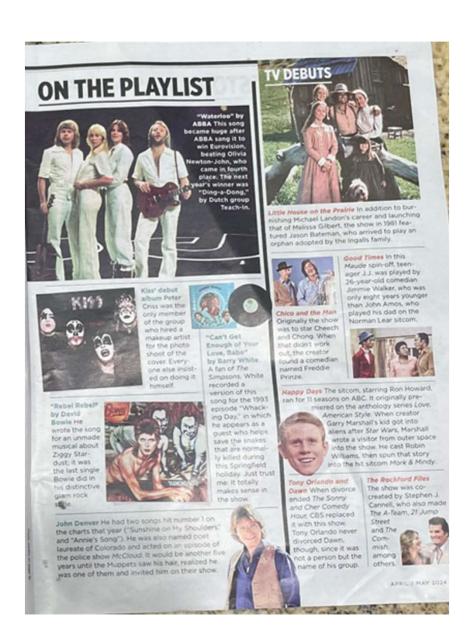

### Top 10 Songs of 1974

| No. | Title                              | Artist(s)                |
|-----|------------------------------------|--------------------------|
| 1   | "The Way We Were"                  | Barbra Streisand         |
| 2   | "Seasons in the Sun"               | Terry Jacks              |
| 3   | "Love's Theme"                     | Love Unlimited Orchestra |
| 4   | "Come and Get Your Love"           | Redbone                  |
| 5   | "Dancing Machine"                  | The Jackson 5            |
| 6   | "The Loco-Motion"                  | Grand Funk Railroad      |
| 7   | "TSOP (The Sound of Philadelphia)" | MFSB                     |
| 8   | "The Streak"                       | Ray Stevens              |
| 9   | "Bennie and the Jets"              | Elton John               |
| 10  | "One Hell of a Woman"              | Mac Davis                |

#### According to Billboard, the top 10 songs of 1973 were:

- Tie a Yellow Ribbon 'Round the Ole Oak Tree: By Tony Orlando and Dawn, this song was number one at the end of the year
- 2. Killing Me Softly with His Song: By Roberta Flack
- 3. Let's Get It On: By Marvin Gaye
- 4. My Love: By Paul McCartney & Wings
- 5. Why Me: By Kris Kristofferson
- 6. Crocodile Rock: By Elton John
- 7. Will It Go Round in Circles: By Billy Preston
- 8. You're So Vain: By Carly Simon
- 9. Touch Me in the Morning: By Diana Ross
- The Night the Lights Went Out in Georgia: By Vicki Lawrence