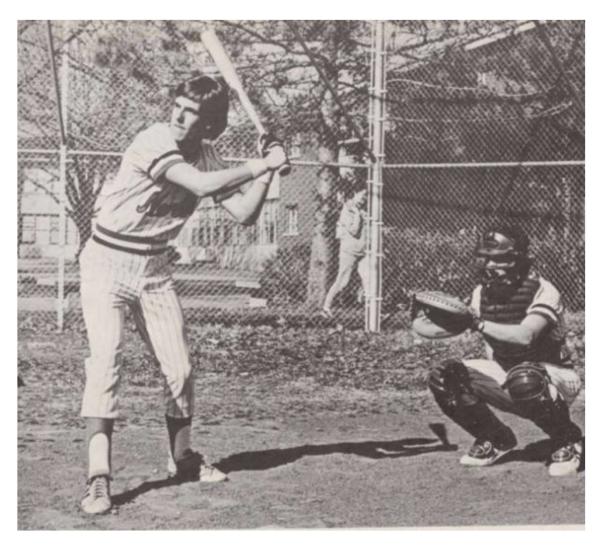

Kay Heley





Nancy Neufeld Gatewood and Lynn Sample

### **Richard Smith**









Grant Miller and Vickie Acosta Miller

### **Bob Pape**









Brad Champlin and Marshall Parker

### Doug Kochan









# From Our Yearbook





Celeste Hood McBride

# Shared Pictures





Paul Edgerley and Steve Gowdy



7ed Mugent & the Amboy Dukes Captain Beyond Bob Seger Saturday Nov. 3rd 7:30 Memorial Hall Tickets: \$5 Adu. \$5.50 Door Capers Corner. Choosey Beggar, RecBar. 2nd Coming, Memorial Hall, Kiefs

### 40<sup>th</sup> Reunion





Kathy Saunders and Laurie Propst Sallas

### Karla Taylor Herrin





#### **Linda Evans Stewart**





### 40<sup>th</sup> Reunion





Marshall Parker, Susie Wrightsman Swanson, Doug Butcher, Laurie James Dack and Brad Champlin





# From Our Yearbook





Randy Jordan

#### Blake Sidlo





### 40<sup>th</sup> Reunion





Terry McCormick Blasdel and Steve Blasdel







#### According to Billboard, the top 10 songs of 1973 were:

- Tie a Yellow Ribbon 'Round the Ole Oak Tree: By Tony Orlando and Dawn, this song was number one at the end of the year
- 2. Killing Me Softly with His Song: By Roberta Flack
- 3. Let's Get It On: By Marvin Gaye
- 4. My Love: By Paul McCartney & Wings
- 5. Why Me: By Kris Kristofferson
- 6. Crocodile Rock: By Elton John
- 7. Will It Go Round in Circles: By Billy Preston
- 8. You're So Vain: By Carly Simon
- 9. Touch Me in the Morning: By Diana Ross
- The Night the Lights Went Out in Georgia: By Vicki Lawrence





SMN Girls Volleyball Wins State our Junior and Senior Years

### 40<sup>th</sup> Reunion





Kent