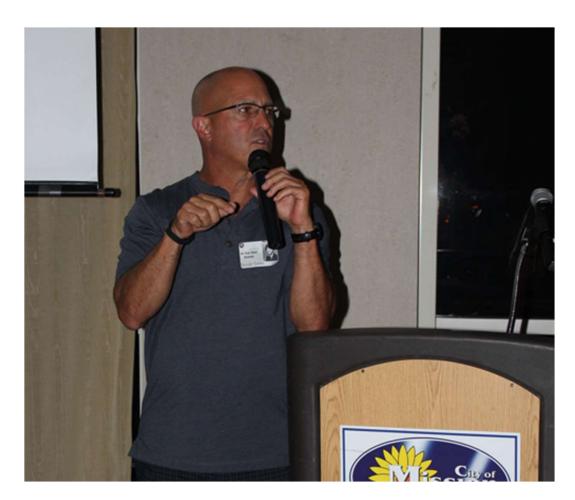

### 40<sup>th</sup> Reunion

George Sallas describing the Headed North Foundation