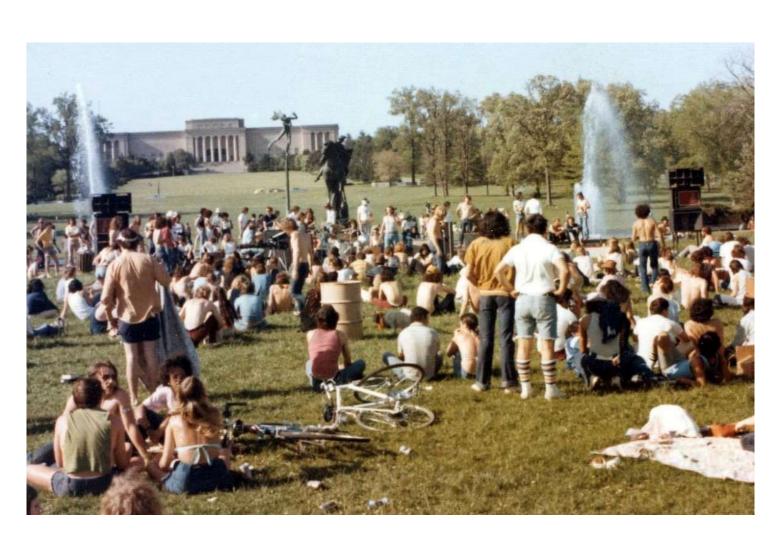

# Shared Pictures

Concert at Nelson Art Gallery Grounds

# Shared Pictures

Concert at Nelson Art Gallery Grounds

Jim Bond and Paul Nortcutt