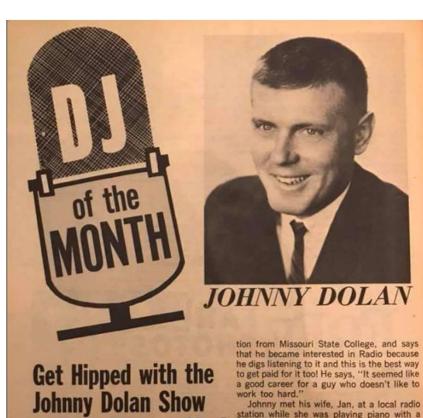

#### Remember When

on WHB, Kansas City!

FROM 6 to 10 each evening, Monday thru Friday, everyone who is anyone has their ear glued to the JOHNNY DOLAN SHOW ON WHB RADIO. Johnny has the unique distinction of being the No. 1 rated DJ in Kansas City -try and match that! WHB is proud of the fact that during the Johnny Dolan Show the commercial load is heavy, sometimes even sold out.

Johnny has light brown hair and blue eyes. He holds a graduate degree in Speech Educa-

station while she was playing piano with a local dance band. They live in a beautiful apartment in Kansas City now, with a "gorgeous swimming pool and no yard to cut."

Johnny has a little girl named Jana, 3½.

This swingin' DJ digs almost all sports, especially scuba diving. Whenever he has any spare time, Johnny just packs a bag and takes off for parts unknown. He admits to having "traveling fever."

Of course, Johnny's fave group is THE BEATLES, who else? No wonder this personality is the best-loved DJ in Missouri; he puts across to his listeners the excitement and love for his work that he feels himself . winning combination.