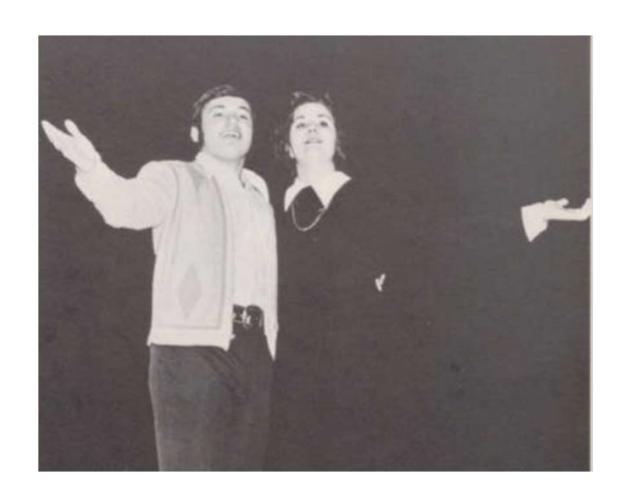

# Shared Pictures

Concert at Nelson Art Gallery Grounds

Jim Bond and Paul Nortcutt