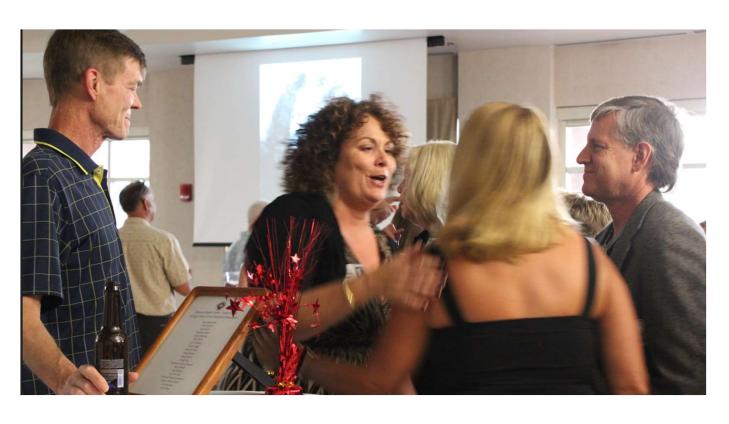

### 40<sup>th</sup> Reunion

George Sallas describing the Headed North Foundation