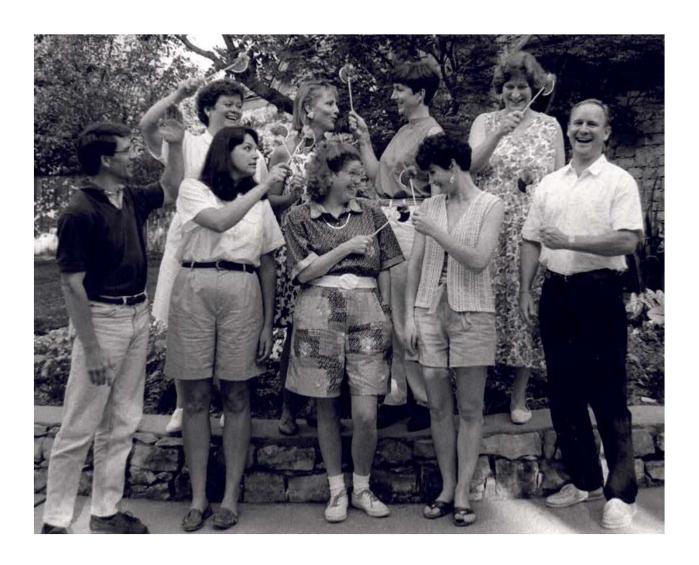

### 40<sup>th</sup> Reunion

Marshall Parker, Susie Wrightsman Swanson, Doug Butcher, Laurie James Dack and Brad Champlin