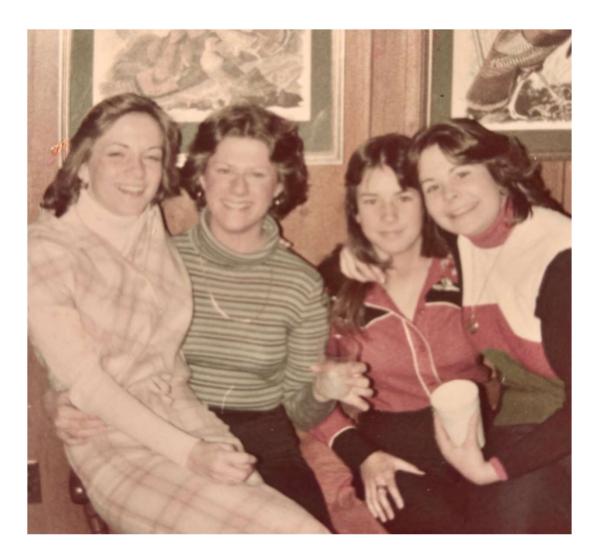

Mission Staff – Julie Lohmeyer, Beth Mohler, Wayne Akins, Susan Schleicher, Mike Custer, Ellen Worley, Kathy Neville, Debbie Moore, Margo McCurley, Chris Coulson, Rick Kampaus, Larry Rowland and Dave Samuel

### Barbara Bessey Nance





## Remember When





#### **Bob Gillis**





### Stephen Gish





## Shared Pictures





Eve Cornwell, Janet Bower, Nancy O'Donnell, Nancy Lemieux Champlin, Laurie James, Nancy Lemieux and Susan Lilla

## Remember When





Teri Pollard and Laurie Propst

### 40<sup>th</sup> Reunion





Kay Heley, Karon Kearney and Kim Thomas (SMW)

## Shared Pictures



Worlds of Fun – Viking Voyager



## Shared Pictures





## From Our Yearbook





Karen Kearney

### 40<sup>th</sup> Reunion





Steve Gish, Rob Stewart and and Ray Gibson

## Shared Pictures





Nancy O'Donnell, Janet Bower, Eve Cornwell and Laurie James

#### **Bob Hanson**





# From Our Yearbook





**Bob Schaumburg** 

## From Our Yearbook





Paul Edgerley

### 40<sup>th</sup> Reunion





David Works, Sandy Edgerley and Paul Edgerley

### 40<sup>th</sup> Reunion





Janet Schneider

### Beth Millard Vaughan





#### **Dean Troxel**





### Randy Dack





#### **Ann Foret**





## Remember When





Nancy Lemieux Champlin, Beth Mohler, Nancy O'Donnell. Background: Bill Gilhaus and Ioel Loving

### 40<sup>th</sup> Reunion





Richard Smith and Lynn Gaston

### 40<sup>th</sup> Reunion





Julie Miller and John Lindquist

## Remember When





Eve Cornwell and Laurie James Dack

### 40<sup>th</sup> Reunion





George Sallas describing the Headed North Foundation

##