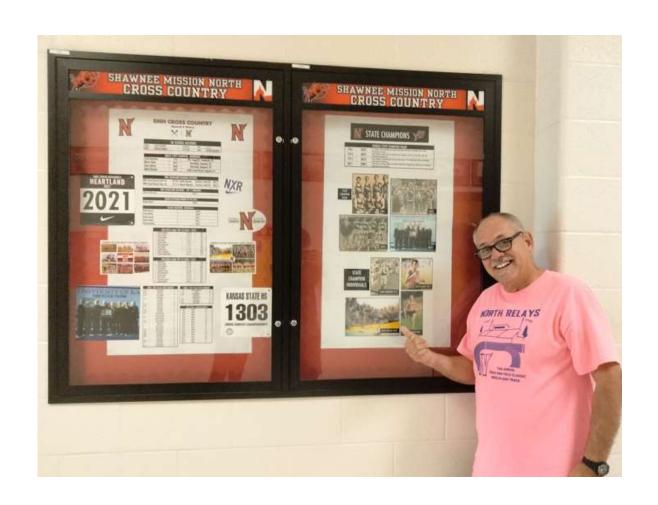

# Shared Pictures

North Cross Country Takes Second in State in 1973/1974 School Year